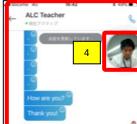

- 1. If you have received a contact request from your instructor, the instructor's name will be displayed in the column at the left of the screen.
- 2. Click on your instructor's name in the column. Instructors at ALC Online Japanese School all have the word "ALC" following their Skype Display Name (nickname). Example) Mina ALC
- 3. A message will be displayed on the main screen asking you to "Approve" or "Decline" your instructor's contact request. Click "Approve."
- \*Depending on your privacy settings, your instructor may not be able to contact you if you do not approve this request. Make sure to approve this request before the lesson begins, to ensure that your instructor is able to contact you.  $(\rightarrow p.9)$