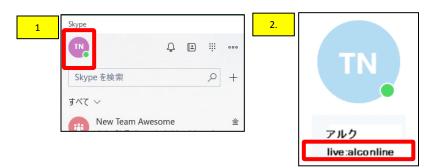

#### For Skype for Windows Desktop or the Latest Version of Skype for Mac

live:alconline

I Skype 名

1. Sign into Skype, and look to the menu on the upper left of the screen.

1. Click on your icon or profile photo.

- 2. Your **"Skype Name"** will be displayed towards the bottom of the screen.
- ★ If your Skype Name includes "live:" or "facebook:" make sure you register your Skype Name with this part included.

★ Note that if you used your phone number to register for a Skype ID, your Skype ID will be **"live:[random half-width alphanumeric characters]."** 