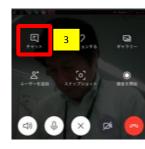

2. If you want to display the chat window, click on the (2) "+" icon at the bottom to bring up the menu.

3. Click the **(3)** chat icon to display the chat window. When the chat window is displayed, the video will be displayed at the edge of the screen.