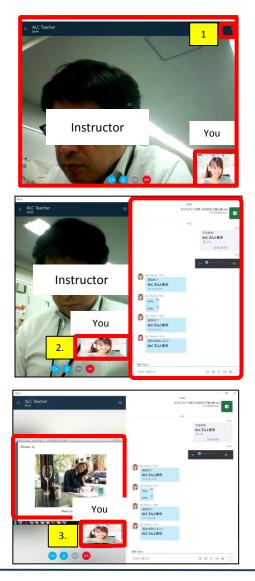

## 6. Screen Arrangement and Chat Function

#### Overview

You can arrange the location of your instructor's video, your video, and slides (instructional material) on the screen according to what is happening in the lesson. Instructors and students can also type in and submit comments during the lesson. These comments will be archived and preserved even after the lesson is over.

#### For Skype for Windows Desktop or the Latest Version of Skype for Mac

- When the session begins, your instructor's video will be shown on the main screen, and your video will be displayed smaller on the upper right. If you want to display the chat, click on the **(1) chat icon** and the chat window will be displayed on the left side.
- 2. If you want to make your video larger, (2) drag and drop your video (move your video while clicking on it).

The "+" mark in the screen will turn into a " $\checkmark$ " mark, and your screen will move.

3. When your instructor shares a slide with you, it will show up on the main screen, and your instructor's video and your video will be shown in small displays to the upper right. If you want to display your instructor's video/your video on the main screen, (3) drag and drop your instructor's video/your video (move your video while clicking on it).

The "+" mark in the screen will turn into a "  $\checkmark$  " mark, and your screen will move.

- \*Do this in reverse order to return video to the upper right of the screen.
- 4. If during a lesson you see an alert for a (4) chat message on the right side of your screen, it is because something other than your Skype screen is currently selected. Click somewhere on the Skype screen to select it, and the chat alerts should stop coming up.

#### For Skype for Windows 10

1. When the session begins, the instructor's video will be shown on the main screen, and your video will be displayed smaller on the lower right. If you want to display the chat, click on the **(1) chat icon** on the upper right and the chat window will be displayed on the right side.

アルクオンライン日本語スクール

2. You will not be able to display your video on the main screen.

3. When your instructor shares a slide with you, your video only be displayed to the bottom right of the screen. You will not be able to display your instructor's video and the slide at the same time.

#### **For Smartphones**

J.

Instructor

1. When the session begins, your instructor's video will be shown on the main screen, and your video will be displayed smaller on the upper right. If you want to make your video larger, **(1) drag and drop your video** (move your video while clicking on it). The "." mark in your video will turn into a "  $\checkmark$  " mark, and your screen will move.

2. If you want to display the chat window, click on the (2) "+" icon at the bottom to bring up the menu.

3. Click the **(3)** chat icon to display the chat window. When the chat window is displayed, the video will be displayed at the edge of the screen.

4. Click on the **(4) video** if you want to return from the chat window to the video screen.

5. When your instructor shares a slide with you, your instructor's video/your video will be shown in a small display to the upper right. If you want to display your instructor's video/your video on the main screen, **(5) drag and drop your instructor's video/your video** (move your video while clicking on it). The "." mark in the screen will turn into a " $\checkmark$ " mark, and your screen will move.

\*Do this in reverse order to return video to the upper right of the screen.

3 設定

? ヘルプとフィードバック

Skype for Mobile を入手

🚫 サインアウト