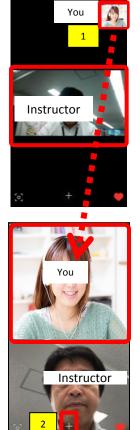

#### Overview

When it comes time for the start of the lesson, your instructor will call you on Skype. Pick up the Skype call and receive your lesson.

- 1. If you wish to turn your video on for the lesson, click the button when you receive your instructor's call. \*You are not required to turn your video on for the lessons. You may keep your video on/off according to personal preference.
- 2. If you do not wish to turn your video on for the lesson, click the

button.

#### For Skype for Windows Desktop or the Latest Version of Skype for Mac

- When the session begins, your instructor's video will be shown on the main screen, and your video will be displayed smaller on the upper right. If you want to display the chat, click on the **(1) chat icon** and the chat window will be displayed on the left side.
- 2. If you want to make your video larger, (2) drag and drop your video (move your video while clicking on it).

#### **For Smartphones**

J.

Instructor

1. When the session begins, your instructor's video will be shown on the main screen, and your video will be displayed smaller on the upper right. If you want to make your video larger, **(1) drag and drop your video** (move your video while clicking on it). The "." mark in your video will turn into a "  $\checkmark$  " mark, and your screen will move.