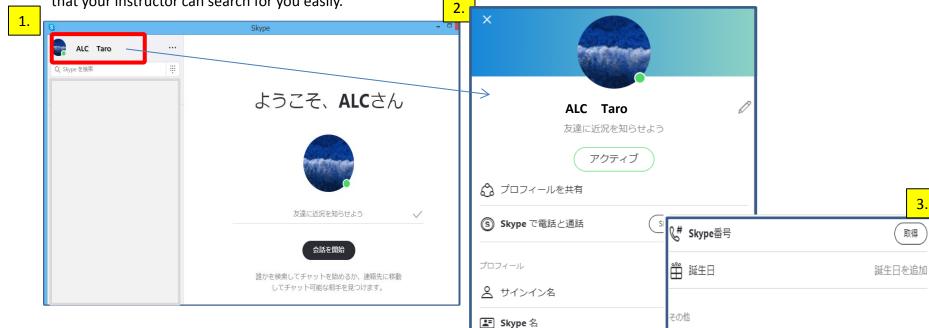

#### For Skype for Windows Desktop or the Latest Version of Skype for Mac

live:alconline

I Skype 名

1. Sign into Skype, and look to the menu on the upper left of the screen.

1. Click on your icon or profile photo.

- 2. Your **"Skype Name"** will be displayed towards the bottom of the screen.
- ★ If your Skype Name includes "live:" or "facebook:" make sure you register your Skype Name with this part included.

★ Note that if you used your phone number to register for a Skype ID, your Skype ID will be **"live:[random half-width alphanumeric characters]."** 

#### For Skype for Windows 10

- Sign into Skype, and look to the menu on the upper left of the screen.
   Click on your icon or profile photo.
- 2. Your "Skype Display Name" and "Skype Name" will be displayed below your icon or profile photo. **The name listed second is your "Skype Name."**

★ If your Skype Name includes "live:" or "facebook:" make sure to register your Skype Name with this part included.

★ Note that if you used your phone number to register for a Skype ID, your Skype ID will be **"live:[random half-width alphanumeric characters]."** 