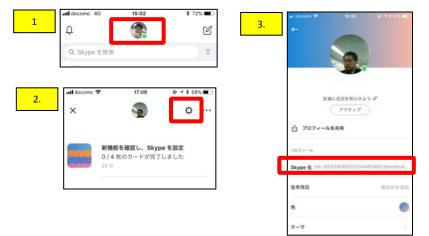

- 1. After signing into Skype, tap your **icon or profile photo**, located at the center of the screen.
- 2. Tap the icon that looks like a gear, located to the right.
- 3. Your "Skype Name" will be displayed at the center of the screen.

★ If your Skype Name includes "live:" or "facebook:" make sure to register your Skype Name with this part included.

★ Note that if you used your phone number to register for a Skype ID, your Skype ID will be **"live:[random half-width alphanumeric characters]."** 