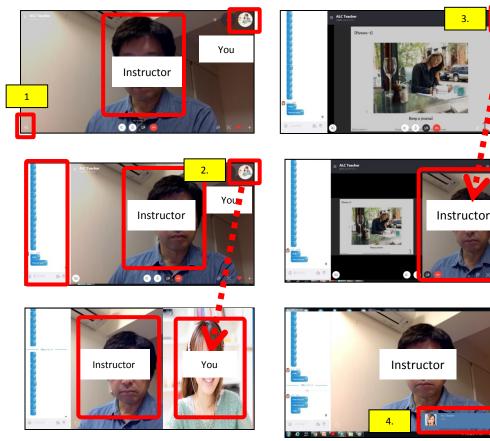

#### For Skype for Windows Desktop or the Latest Version of Skype for Mac

- When the session begins, your instructor's video will be shown on the main screen, and your video will be displayed smaller on the upper right. If you want to display the chat, click on the **(1) chat icon** and the chat window will be displayed on the left side.
- 2. If you want to make your video larger, (2) drag and drop your video (move your video while clicking on it).

The "+" mark in the screen will turn into a " $\checkmark$ " mark, and your screen will move.

3. When your instructor shares a slide with you, it will show up on the main screen, and your instructor's video and your video will be shown in small displays to the upper right. If you want to display your instructor's video/your video on the main screen, (3) drag and drop your instructor's video/your video (move your video while clicking on it).

The "+" mark in the screen will turn into a "  $\checkmark$  " mark, and your screen will move.

- \*Do this in reverse order to return video to the upper right of the screen.
- 4. If during a lesson you see an alert for a (4) chat message on the right side of your screen, it is because something other than your Skype screen is currently selected. Click somewhere on the Skype screen to select it, and the chat alerts should stop coming up.