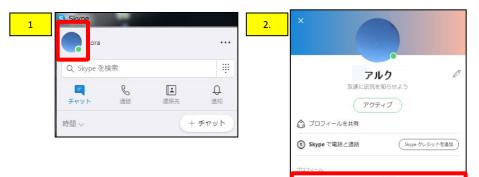

#### For Skype for Windows Desktop or the Latest Version of Skype for Mac

live:alconline

I Skype 名

1. Sign into Skype, and look to the menu on the upper left of the screen.

1. Click on your icon or profile photo.

- 2. Your **"Skype Name"** will be displayed towards the bottom of the screen.
- ★ If your Skype Name includes "live:" or "facebook:" make sure you register your Skype Name with this part included.

★ Note that if you used your phone number to register for a Skype ID, your Skype ID will be **"live:[random half-width alphanumeric characters]."** 