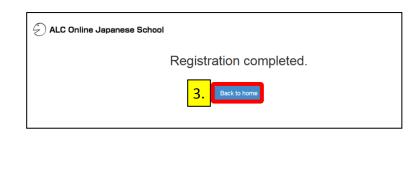

 The e-mail appears.
 Click the link that appears under where it says "Please complete this application from the following URL."

3. Registration will be complete when you see "Registration completed". Click the "Back to home" button to return to the home page of ALC Online Japanese School.