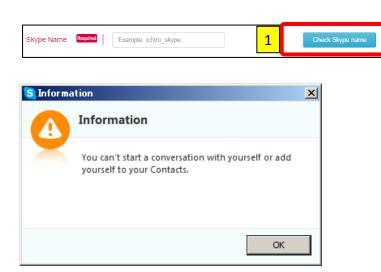

#### **Check Skype name**

The free trial lesson sign-up page is able to check Skype names.

| Start call |                                             |    |                |  |  |
|------------|---------------------------------------------|----|----------------|--|--|
| 2          | You are about to make a call.               |    |                |  |  |
| ×          | You are about to mai<br>Do you want to go a | -  | mikotakuwa.    |  |  |
| 🗖 Do no    | t ask me again                              | ОК | <u>C</u> ancel |  |  |

### How to check a Skype name

1. While logged into Skype, click the "Check Skype name" button.

#### - If the Skype name is correct -

You will see a dialog stating: "You can't start a conversation with yourself...".

#### If the Skype name is not correct –

You will see a dialog asking: "You are about to make a call to (name). Do you want to go ahead?".

This indicates the Skype name was entered incorrectly. Please check and correct the name.