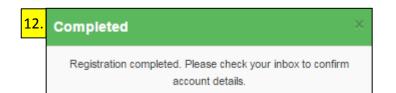

12. Registration will be tentatively completed when you see the the "Completed" screen.Please check your e-mail inbox.

アルクオンライン日本語スクール